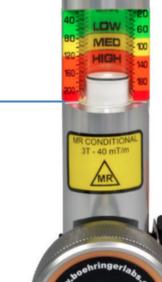

#### **Linear Gauge**

- · As suction increases, the piston goes down indicating, the level of suction with a 180 field of view
- · Color coding readily shows common levels of suction

# Mode Selector Valve

- Integrated locking mechanism reguires direct clinician intervention to engage full-line suction- preventing accidental activation of "line" function
- Regulated Suction range is 20-200 mmHg
- · Modes: OFF-REG-LINE