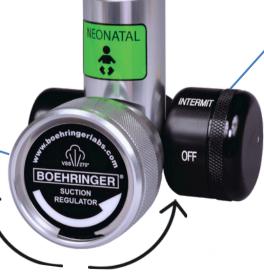

## **Adjusting Knob**

- Turn COUNTER-CLOCKWISE to increase the suction setting
- Turn CLOCKWISE to decrease suction setting
- Similar function to flowmeters

Mode Selector Valve

 Easily switch between operating modes OFF-INTERMIT-CONT