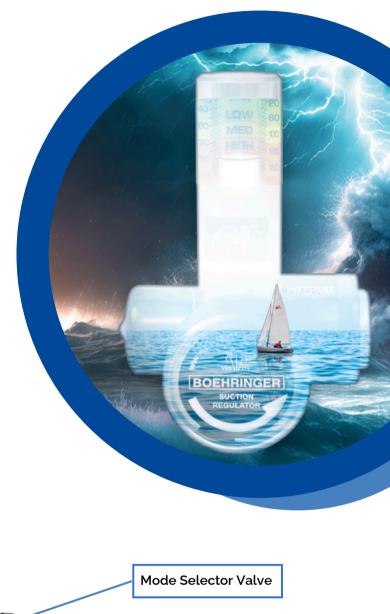

- Easily switch between operating modes OFF-REG-LINE
- Regulated Suction range is 20 200 mmHg