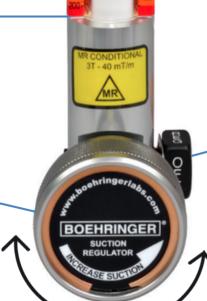

## **Distinctive Features**

- Flood- and shock-resistant gauge needs no calibration
- · High flow capacity
- Industrial strength diaphragm
- Factory qualification testing available
- 10-Year warranty
- Sterilizable VSS270™

#### **Linear Gauge**

- · As suction increases, the piston goes down indicating, the level of suction with a 180 field of view
- · Color coding readily shows common levels of suction

### **Adjusting Knob**

- Turn COUNTER-CLOCKWISE to increase the suction setting
- Turn CLOCKWISE to decrease suction setting
- · Similar function to flowmeters

DECREASE

**INCREASE** 

#### Mode Selector Valve

- Integrated locking mechanism reguires direct clinician intervention to engage full-line suction- preventing accidental activation of "line" function
- Regulated Suction range is 20-200 mmHg
- · Modes: OFF-REG-LINE